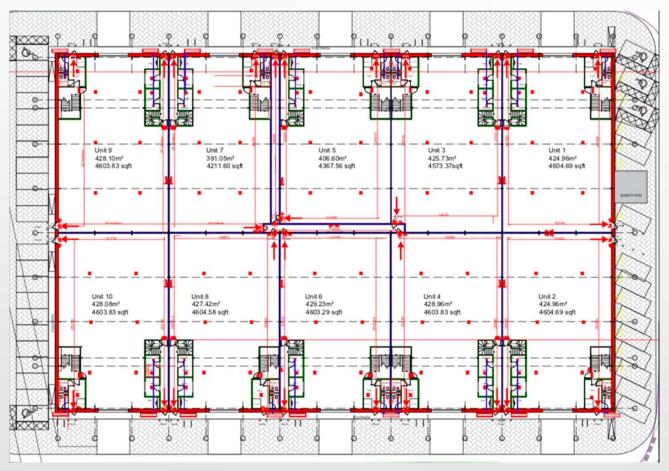

UNIT 1
(NON WEIGHT BEARING DIVISIONS CAN BE REMOVED)

# Site Plan - Unit 1 (can be opened up or divided as per requirements)