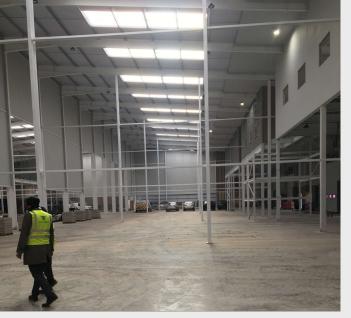

h 40ft (12m with 10m minimum) height (including circa 10,000 sq ft of offices). Unit can easily be split up and is a new build unit with excellent insulation for sound
- Unit 2: 40,000 sq ft with 35-40 ft (10-12m) height (including circa 2,500 sq ft of offices). Can be build space or workshops. Available on request as current tenant is coming out Spring 2021
- Offices: 10 x 1,000 sq ft offices, each with individual kitchenettes and toilets. These can easily be combined with neighbouring offices, for larger spaces or costume / prop stores
- Quotes and methodology already in place for soundproofing and fit out works
- 100 car parking spaces
- Located in Greenford, 11.4 miles from Soho
- 14.4 miles to Shepperton Studios, and 10.5 miles to Pinewood Studios
- Lease option: 12 months minimum











UNIT 1
(NON WEIGHT BEARING DIVISIONS CAN BE REMOVED)

# Site Plan - Unit 1 (can be opened up or divided as per requirements)





## Unit 1: Example stage layout with soundproofing









Myles Waud



Email: myles@locations.london





Phone: +44(0)207 629 1111 / +44 (0)7946 357 706



Web: www.locations.london