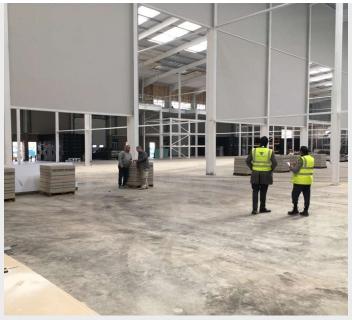

40ft (12m with 10m minimum) height (including circa 10,000 sq ft of offices). Unit can easily be split up and is a new build unit with excellent insulation for sound
- Unit 2: 40,000 sq ft with 35-40 ft (10-12m) height (including circa 2,500 sq ft of offices). Can be build space or workshops. Available on request as current tenant is coming out Spring 2021
- Offices: 10 x 1,000 sq ft offices, each with individual kitchenettes and toilets. These can easily be combined with neighbouring offices, for larger spaces or costume / prop stores
- Quotes and methodology already in place for soundproofing and fit out works
- 100 car parking spaces
- Located in Greenford, 11.4 miles from Soho
- 14.4 miles to Shepperton Studios, and 10.5 miles to Pinewood Studios
- Lease option: 12 months minimum











UNIT 1
(NON WEIGHT BEARING DIVISIONS CAN BE REMOVED)

# Site Plan - Unit 1 (can be opened up or divided as per requirements)





## Unit 1: Example stage layout with soundproofing









Myles Waud



Email: myles@locations.london





Phone: +44(0)207 629 1111 / +44 (0)7946 357 706



Web: www.locations.london