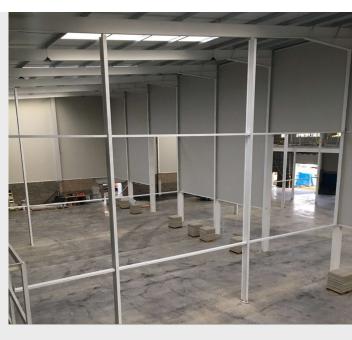

ft (12m with 10m minimum) height (including circa 10,000 sq ft of offices). Unit can easily be split up and is a new build unit with excellent insulation for sound
- Unit 2: 40,000 sq ft with 35-40 ft (10-12m) height (including circa 2,500 sq ft of offices). Can be build space or workshops. Available on request as current tenant is coming out Spring 2021
- Offices: 10 x 1,000 sq ft offices, each with individual kitchenettes and toilets. These can easily be combined with neighbouring offices, for larger spaces or costume / prop stores
- Quotes and methodology already in place for soundproofing and fit out works
- 100 car parking spaces
- Located in Greenford, 11.4 miles from Soho
- 14.4 miles to Shepperton Studios, and 10.5 miles to Pinewood Studios
- Lease option: 12 months minimum











UNIT 1
(NON WEIGHT BEARING DIVISIONS CAN BE REMOVED)

# Site Plan - Unit 1 (can be opened up or divided as per requirements)





## Unit 1: Example stage layout with soundproofing









Myles Waud



Email: myles@locations.london





Phone: +44(0)207 629 1111 / +44 (0)7946 357 706



Web: www.locations.london